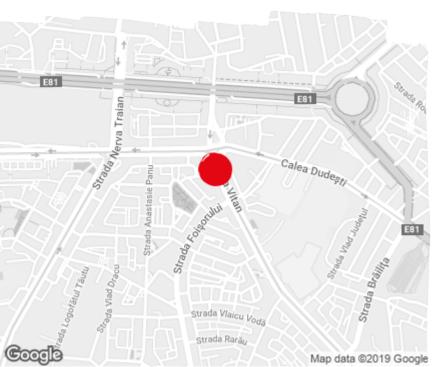

# officefinder.ro

# Office to let

# **Phoenix Tower**

Bucharest, Sector 4, 6-6A Calea Vitan Street



# **Building information**

| Building status        | Existing     |
|------------------------|--------------|
| Year of reconstruction | 2011         |
| Parking ratio          | 1 / 270 sq m |
| Total building area    | 11 500 sq m  |

### Commercial terms

| Office space*      | after login * |
|--------------------|---------------|
| Parking            | after login * |
| Service charge*    | after login * |
| Minimum lease term | after login * |
| Availability       | after login * |

\* Asking terms for m²/month

### Location



## Available space

900 og m Available office space

300 og m Minimum office space



# office**finder.ro**

## Standard fit-Out

媣

Air conditioning



Suspended ceiling



Telephone cabling



Computer cabling



Power cabling



Smoke detectors



Carpeting



Wall partitioning

# ₫

Reception



Security



Fibre optics



Switchboard



Openable windows

# Typical floor plan



# Available space

| Floor | Vacant space        | Availability        |
|-------|---------------------|---------------------|
| 1     | please contact us * | please contact us * |
| 2     | please contact us * | please contact us * |
| Total | after login *       |                     |

# **Public transport**

Bus: 104, 123, 124 Tram: 1, 23, 27